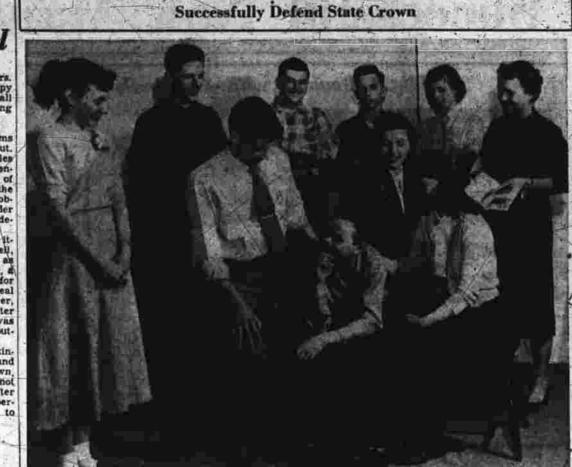

Sock and Buskin Players Win State Drama Festival

Manchester High School's Sock But grateful as she was, Mrs. and Buskin drama group will head for Marblehead, Mass., and the New England drama festival for of its facilities for presenting the property of the strices.

for Marblehead, Mass., and the New England drama festival for the second year in a row later this month as a result of an honorswinning performance in Stratford Saturday night.

The Manchester players and those of Stratford High School were selected to represent Connecticut in the New England festival April 22 and 23 after competing successfully, against six other schools in the 1955 State Drama Festival at the Stratford High School.

The local players, who are under the direction of Mrs. Helen Page Skinner, were selected for their condensed production of "On Borrowed Time," a fantasy in which Death is kept up a tree long enough for an elderly couple to attain their wish of rearing to manhood their young grandson.

In all, they have won five such ratings in the New England finals and have appeared in the state finals 12 times.

Members of Caat

The members of Caat

The members of the "On Borrowed Time" cast are William Brown, a freshman, who plays Pud: La Lee Becker, a senior, Gramps: Betty Lou Wallace, a junior, Marcia; Hazel Christiana, a senior, Demetria; William Knight, a sophomore, Mr. Brink; and Robert Clement, a sophomore, Little Boy. 20,000,000 AMERICANS