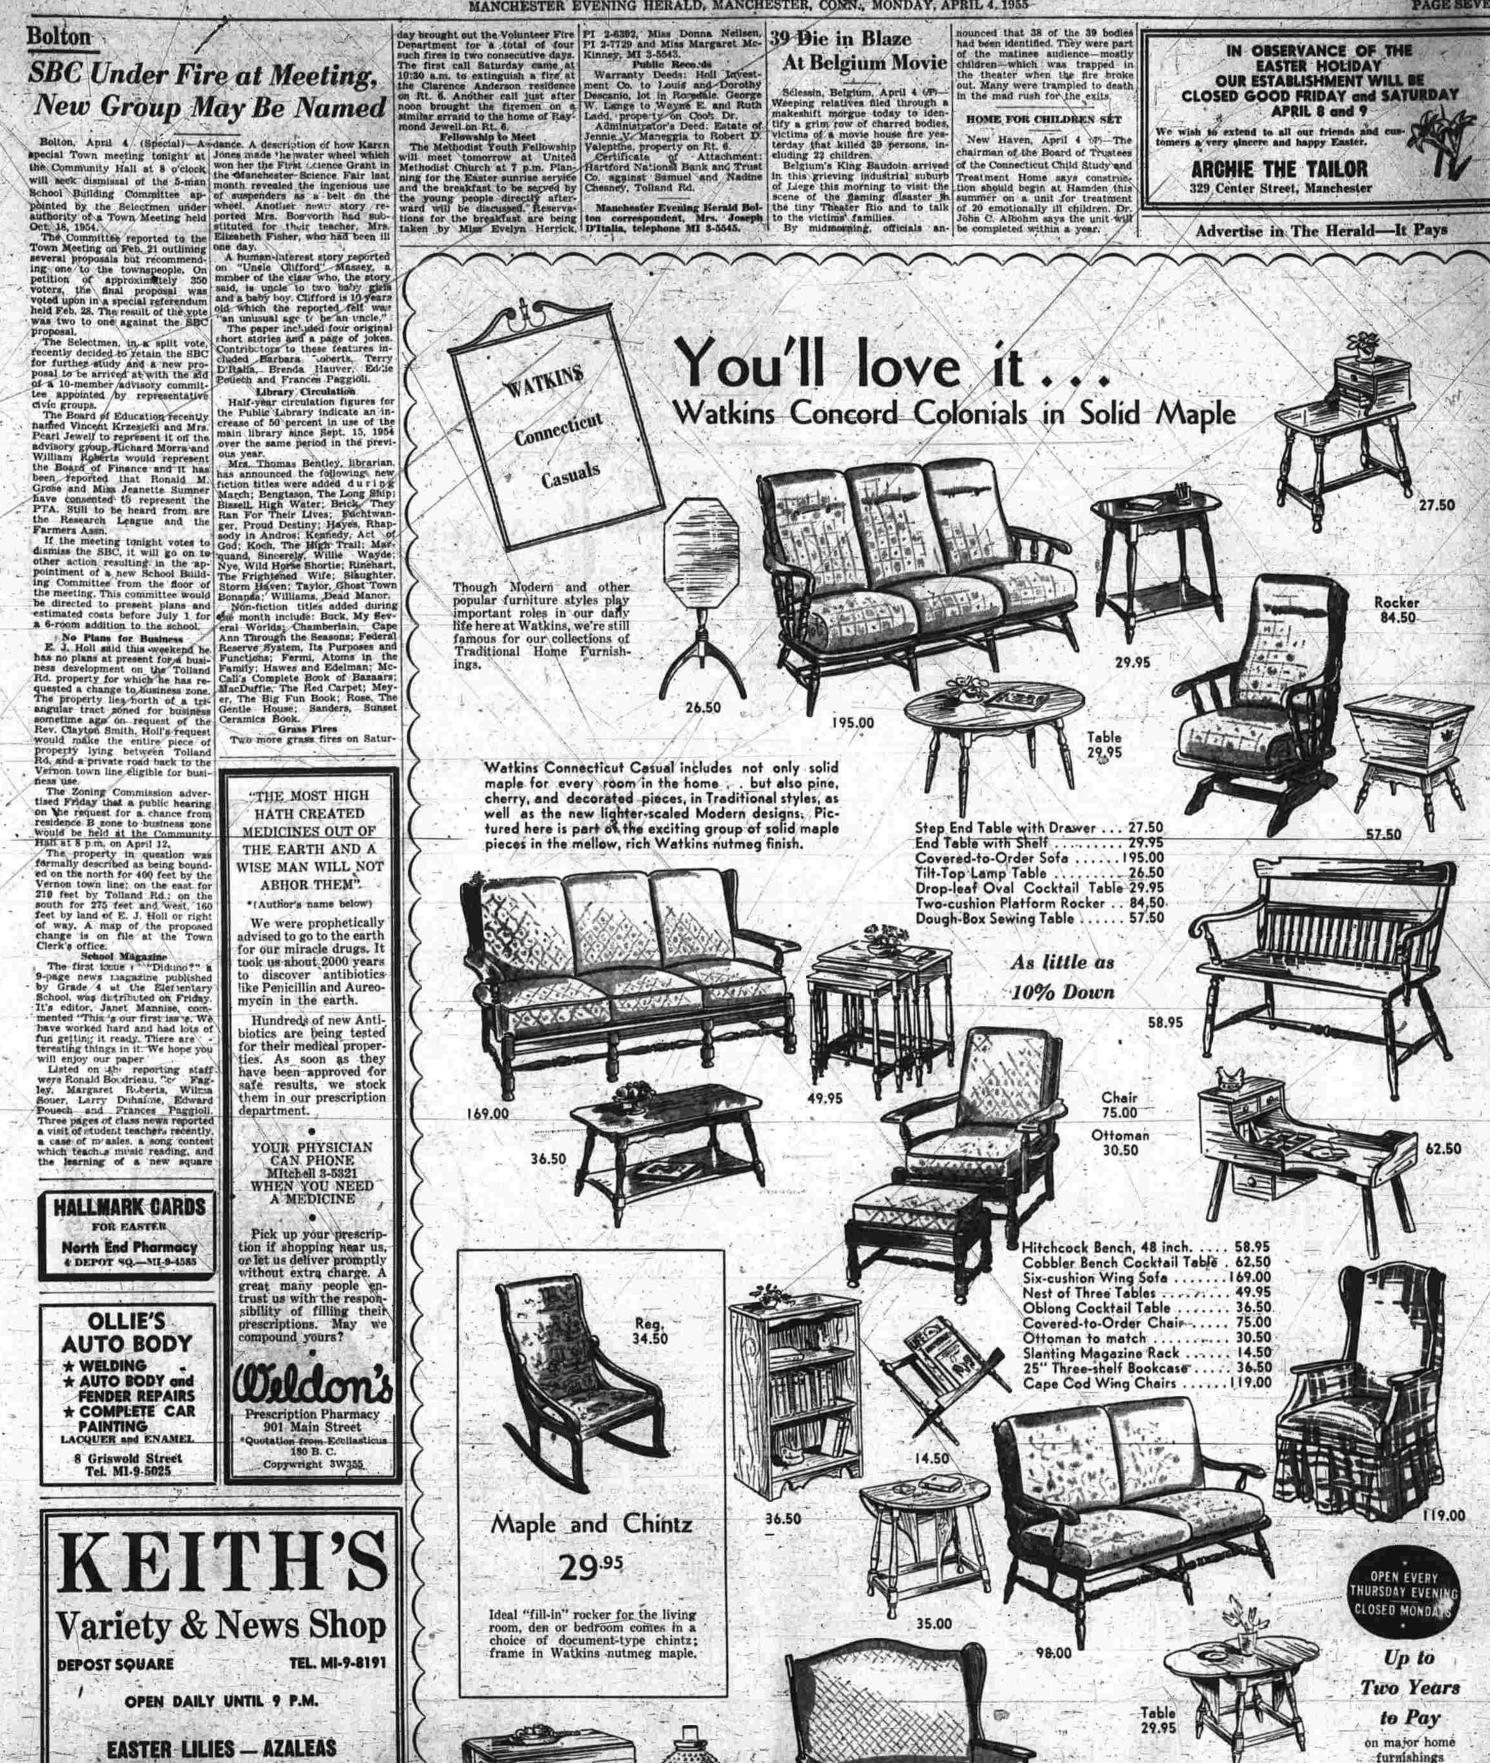

ERNEST A. RITCHIE

KEITH'S BRINGS EXCITING

Open A Keith Account!

Five drawer Chest in Ma-ple finish, 28 inches wide, Exceptional value at ...

Roomy six drawer Chest in rich Maple finish, 32 inches wide Now only . . .

SMART 9 x 12 AXMINSTER WOOL RUGS

Better quality Fugs with long wearing wool content in choice of Floral and Tone on Tone patterns in a wide selection colors. Better Buys at

Buy several at only ...

ALUMINUM FRAME INNERSPRING SUNCHAISE Relaxing comfort for the lawn or patio. Aluminum frame with easy rolling wheels, luxurious innerspring cushions covered in durable, weather resist-ing plastic. Keith qual-

Only \$1 Weekly At Keith's

WE GIVE AN GREEN STAMPS

KALI-STEN-IKS

\$7.75 . \$10.95

BOY SCOUT SHOES Sizes 21/2 to 91/2. B to E widths.

\$8.45 and \$9.45

Headquarters for All Scouts

SOCKS

EASTER CARDS - BOXES OF CHOCOLATES

IN OBSERVANCE OF THE OUR ESTABLISHMENT WILL BE CLOSED GOOD FRIDAY and SATURDAY

APRIL 8 and 9

329 Center Street, Manchester

Advertise in The Herald-It Pays

Four-Cushion Love Seat; covered to order ..... 98.00.

Butterfly End Table; 27-x 30-inch top when open . . 35.00

Cocktail Table, batterfly drop-leaf style ........29.95

Wood-Wing Cape Cod Love Seat; covered to order 169.50

Hobnail Hurricane Lamp; night light in base ..... 8.50. Pembroke Table measures 32 x 40 inches when open 58.95